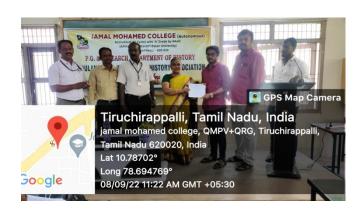

#### **Organized by Department of History (2018-2019)**

The Teachers Day Celebration was organized by the P.G. & Research Department of History on 06-09-2022. On the eve of the celebration Book Reading session was organized Dr. M.Mohamed Tajdeen, Vice President of Maulana Abul Kalam Azad History Association welcomed the gathering. The Book Reading session was nearly 82 students from both B.A. and M.A. History were participated in the session. On 06-09-2022, Oratorical Contests was also conducted on the topic "Role of Teacher in the development of our Life" and five students are participated in this contest. The Essay writing competitions was also conducted on 07-09-2022, on the topic "Role of Teacher in the development of our Life" and Nine students are participated. The "Book Review" competition was conducted on 07-09-22. Dr. A.Akbar Hussain, Head, Department of History, emphasized the importance of Book reading. Five students from history Department participated and review the books like The Great Revolt of 1857, The Rich Dad and Poor Dad, The Greedy Dog, Womenfolk in History and The Freedom fighter Theeran Chinnamalai. Eight students of History Department were participated the Group Discussion on the topic of "Teachers role in Nation Building". Major M. Viji, Former HOD of History, Holy Cross College, Tiruchirappalli, delivered a special lecture programme in connection with Teachers Day celebration, organized by P.G & Research Department of History on 08-09-2022. Certificates were issued for the Prize winners by Resource Person.

**Book Reading Session** 

**Oratorical Competitions** 

**Book Review Competitions** 

**Group Discussion by students** 