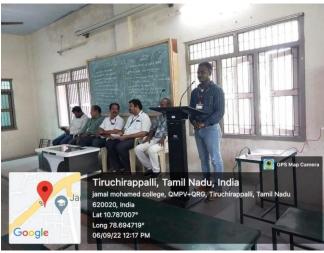

#### **Organized by Department of History (2018-2019)**

The Teachers Day Celebration was organized by the P.G. & Research Department of History on 06-09-2022. On the eve of the celebration Book Reading session was organized Dr. M.Mohamed Tajdeen, Vice President of Maulana Abul Kalam Azad History Association welcomed the gathering. The Book Reading session was nearly 82 students from both B.A. and M.A. History were participated in the session. On 06-09-2022, Oratorical Contests was also conducted on the topic "Role of Teacher in the development of our Life" and five students are participated in this contest. The Essay writing competitions was also conducted on 07-09-2022, on the topic "Role of Teacher in the development of our Life" and Nine students are participated. The "Book Review" competition was conducted on 07-09-22. Dr. A.Akbar Hussain, Head, Department of History, emphasized the importance of Book reading. Five students from history Department participated and review the books like The Great Revolt of 1857, The Rich Dad and Poor Dad, The Greedy Dog, Womenfolk in History and The Freedom fighter Theeran Chinnamalai. Eight students of History Department were participated the Group Discussion on the topic of "Teachers role in Nation Building". Major M. Viji, Former HOD of History, Holy Cross College, Tiruchirappalli, delivered a special lecture programme in connection with Teachers Day celebration, organized by P.G & Research Department of History on 08-09-2022. Certificates were issued for the Prize winners by Resource Person.

Ms. J. Hajira Fathima Director – Women Hostel

Special lecture on "Teacher's Role in Nation Building"

 $\mathbf{B}\mathbf{y}$ 

Major Dr. M.Viji Former HOD of History Holy Cross College Tiruchirappalli- 620 002