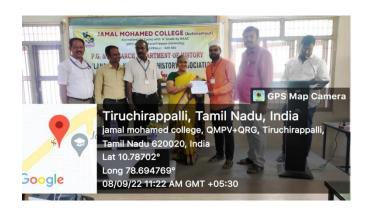

#### **Organized by Department of History (2018-2019)**

The Teachers Day Celebration was organized by the P.G. & Research Department of History on 06-09-2022. On the eve of the celebration Book Reading session was organized Dr. M.Mohamed Tajdeen, Vice President of Maulana Abul Kalam Azad History Association welcomed the gathering. The Book Reading session was nearly 82 students from both B.A. and M.A. History were participated in the session. On 06-09-2022, Oratorical Contests was also conducted on the topic "Role of Teacher in the development of our Life" and five students are participated in this contest. The Essay writing competitions was also conducted on 07-09-2022, on the topic "Role of Teacher in the development of our Life" and Nine students are participated. The "Book Review" competition was conducted on 07-09-22. Dr. A.Akbar Hussain, Head, Department of History, emphasized the importance of Book reading. Five students from history Department participated and review the books like The Great Revolt of 1857, The Rich Dad and Poor Dad, The Greedy Dog, Womenfolk in History and The Freedom fighter Theeran Chinnamalai. Eight students of History Department were participated the Group Discussion on the topic of "Teachers role in Nation Building". Major M. Viji, Former HOD of History, Holy Cross College, Tiruchirappalli, delivered a special lecture programme in connection with Teachers Day celebration, organized by P.G & Research Department of History on 08-09-2022. Certificates were issued for the Prize winners by Resource Person.

**Book Reading Session** 

**Oratorical Competitions** 

**Book Review Competitions** 

**Group Discussion by students** 