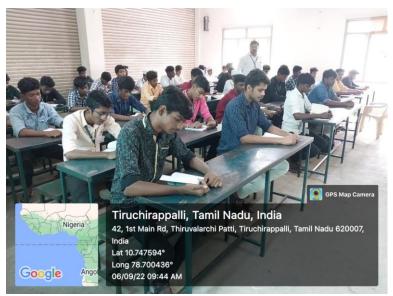

#### **Organized by Department of History (2018-2019)**

The Teachers Day Celebration was organized by the P.G. & Research Department of History on 06-09-2022. On the eve of the celebration Book Reading session was organized Dr. M.Mohamed Tajdeen, Vice President of Maulana Abul Kalam Azad History Association welcomed the gathering. The Book Reading session was nearly 82 students from both B.A. and M.A. History were participated in the session. On 06-09-2022, Oratorical Contests was also conducted on the topic "Role of Teacher in the development of our Life" and five students are participated in this contest. The Essay writing competitions was also conducted on 07-09-2022, on the topic "Role of Teacher in the development of our Life" and Nine students are participated. The "Book Review" competition was conducted on 07-09-22. Dr. A.Akbar Hussain, Head, Department of History, emphasized the importance of Book reading. Five students from history Department participated and review the books like The Great Revolt of 1857, The Rich Dad and Poor Dad, The Greedy Dog, Womenfolk in History and The Freedom fighter Theeran Chinnamalai. Eight students of History Department were participated the Group Discussion on the topic of "Teachers role in Nation Building". Major M. Viji, Former HOD of History, Holy Cross College, Tiruchirappalli, delivered a special lecture programme in connection with Teachers Day celebration, organized by P.G & Research Department of History on 08-09-2022. Certificates were issued for the Prize winners by Resource Person.

**Book Reading Session** 

**Oratorical Competitions** 

**Book Review Competitions** 

**Group Discussion by students** 