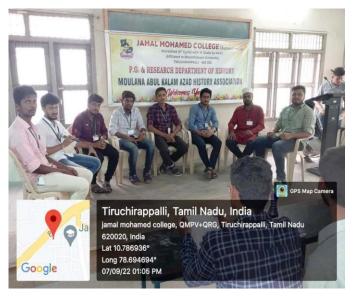

#### **Organized by Department of History (2018-2019)**

The Teachers Day Celebration was organized by the P.G. & Research Department of History on 06-09-2022. On the eve of the celebration Book Reading session was organized Dr. M.Mohamed Tajdeen, Vice President of Maulana Abul Kalam Azad History Association welcomed the gathering. The Book Reading session was nearly 82 students from both B.A. and M.A. History were participated in the session. On 06-09-2022, Oratorical Contests was also conducted on the topic "Role of Teacher in the development of our Life" and five students are participated in this contest. The Essay writing competitions was also conducted on 07-09-2022, on the topic "Role of Teacher in the development of our Life" and Nine students are participated. The "Book Review" competition was conducted on 07-09-22. Dr. A.Akbar Hussain, Head, Department of History, emphasized the importance of Book reading. Five students from history Department participated and review the books like The Great Revolt of 1857, The Rich Dad and Poor Dad, The Greedy Dog, Womenfolk in History and The Freedom fighter Theeran Chinnamalai. Eight students of History Department were participated the Group Discussion on the topic of "Teachers role in Nation Building". Major M. Viji, Former HOD of History, Holy Cross College, Tiruchirappalli, delivered a special lecture programme in connection with Teachers Day celebration, organized by P.G & Research Department of History on 08-09-2022. Certificates were issued for the Prize winners by Resource Person.

**Book Reading Session** 

**Oratorical Competitions** 

**Book Review Competitions** 

**Group Discussion by students** 